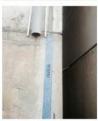

#### PRECAST JOINTING SOLUTION

**FIBFLEX (GEOMAT):** Waterproofing tape/ flashing for constructions joints.

**FIBFLEX (GEOMAT)** is ready to use water proofing Tape especially developed for Precast Joint Treatment is highly recommended to waterproof the External Joints in Precast concrete.

**FIBFLEX (GEOMAT)** 