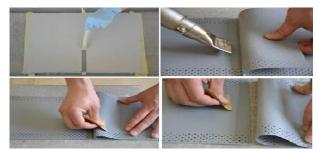

#### PRECAST JOINTING SOLUTION

**FIBFLEX (GEOMAT):** Waterproofing tape/ flashing for constructions joints.

**FIBFLEX (GEOMAT)** is ready to use water proofing Tape especially developed for Precast Joint Treatment is highly recommended to waterproof the External Joints in Precast concrete.

**FIBFLEX (GEOMAT)** 