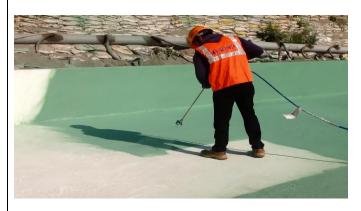

**FIBWEATHER** 

FIBELASTIC SAM - Liquid applied elastomeric membrane

One component reactive liquid applied elastomeric

membrane which can be sprayed or hand applied, made up

of special polymer systems to form a tough impervious

membrane.

**FIBELASTIC SAM**