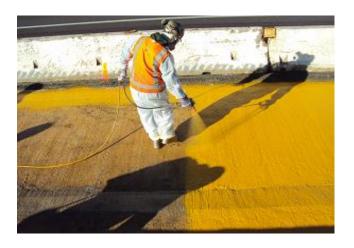

#### PRECAST JOINTING SOLUTION

**FIBFLEX (GEOMAT):** Waterproofing tape/ flashing for constructions joints.

**FIBFLEX (GEOMAT)** is ready to use water proofing Tape especially developed for Precast Joint Treatment is highly recommended to waterproof the External Joints in Precast concrete.

**FIBFLEX (GEOMAT)** 