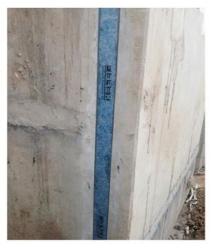

#### PRECAST JOINTING SOLUTION

**FIBFLEX (GEOMAT):** Waterproofing tape/ flashing for constructions joints.

**FIBFLEX (GEOMAT)** is ready to use water proofing Tape especially developed for Precast Joint Treatment is highly recommended to waterproof the External Joints in Precast concrete.

**FIBFLEX (GEOMAT)** 