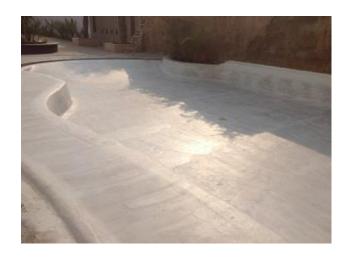

Our waterproofing products includes -

**FIBELASTIC (PU) SPRAY APPLIED WATERPROOFING** The product is a one component Hybrid liquid applied elastomeric membrane which can be sprayed or hand applied, made up of special PU aliphatic polymer systems to form a tough impervious membrane.

SPRAY APPLIED WATERPROOFING