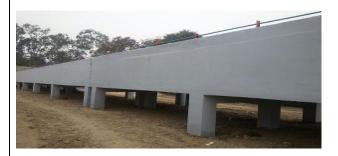

#### PRECAST JOINTING SOLUTION

**FIBFLEX (GEOMAT):** Waterproofing tape/ flashing for constructions joints.

**FIBFLEX (GEOMAT)** is ready to use water proofing Tape especially developed for Precast Joint Treatment is highly recommended to waterproof the External Joints in Precast concrete.

**FIBFLEX (GEOMAT)** 